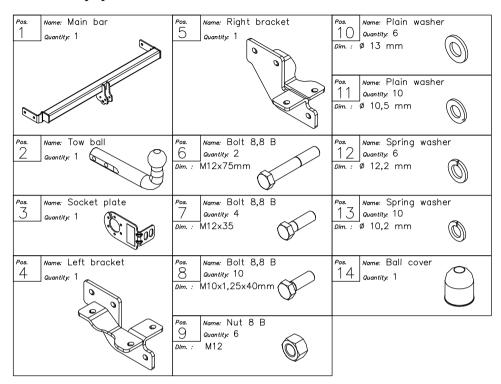

ts M12x35mm (pos. 7).
- 7. Screw tow-ball (pos. 2) and socket plate (pos. 3) using bolts M12x75 mm (pos. 6) from equipment
- 8. Tighten all bolts according to the torque shown in the table.
- 9. Connect electric wires of 7-bolts socket according to the instruction of the car. (Recommend to make at authorized service station)
- 10. Complete paint layer damaged during installation.

Torque settings for nuts and bolts (8,8):

 M 8
 25 Nm
 M 10
 55 Nm

 M 12
 85 Nm
 M 14
 135 Nm

### **NOTE**

After install the towbar you should get adequate note in registration book (at authorised service station). The car should be equipped with:

- Indicators
- Tow mirrors

After 1000km check all bolts and nuts. The ball of towbar must be always kept clear and conserve with a grease.

## Towbar equipment:





### PPUH AUTO-HAK S.J.

Produkcja Haków Holowniczych Henryk & Zbigniew Nejman 76-200 SŁUPSK ul. Słoneczna 16K tel/fax (059) 8-414-414; 8-414-413 E-mail: office@autohak.com.pl www. autohak.com.pl

# **Towing hitch (without electrical set)**

Class: A50-X Cat. no. Z 24

Designed for:

Manufacturer: MITSUBISHI Model: SPACE WAGON

produced since 05.1992 till 09.1998

Manufacturer: **HYUNDAI** 

**Model: SANTAMO** produced since 1999

Technical data: **D**-value: **9.60 kg** 

maximum trailer weight: **1800 kg** maximum vertical cup load: **90 kg** 

Approval number acc. to regulations EKG/ONZ 55.01: <u>E20-55R-01-01 1191</u>

### **Foreword**

This towbar is design according to rules of safety traffic regulations. The towing hitch is a safety component and must be installed only by qualifi