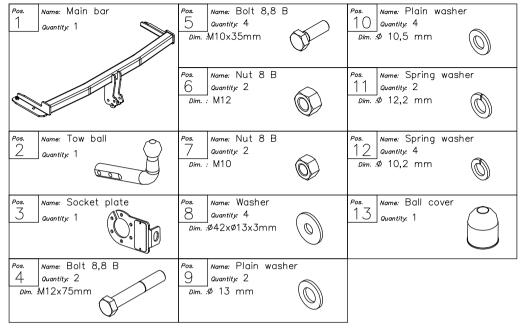

#### Towbar accessories:

# Assemble instruction

- 1. Remove the bumper and his metal reinforcement (reinforcement not used any more).
- 2. To chassis members put main bar of tow-bar (pos. 1) in that way so holes (pos. A) agree with existing holes in chassis members.
- 3. Reassemble the bumper after cut out its fragment 75x85mm.
- 4. Fix tow-ball (pos. 2) and socket plate (pos. 3) using bolts M12x75mm (pos. 4) from accessories.
- 5. Tighten all bolts according to the torque shown in the table.
- 6. Connect electric wires of 7-poles socket according to the instruction of the car. (Recommend to make at authorized service station)
- 7. Complete paint layer damaged during installation.