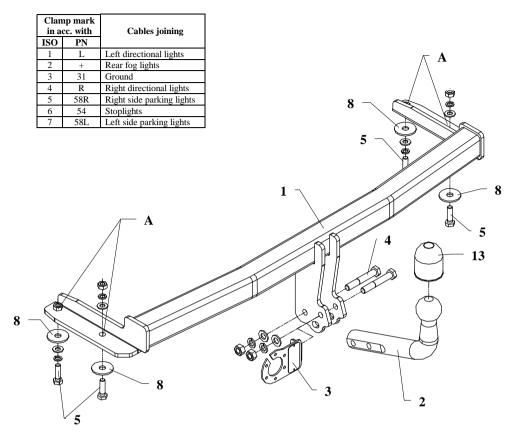

# Assemble instruction

- 1. Remove the bumper and his metal reinforcement (reinforcement not used any more).
- 2. To chassis members put main bar of tow-bar (pos. 1) in that way so holes (pos. A) agree with existing holes in chassis members.
- 3. Reassemble the bumper after cut out its fragment 75x85mm.
- 4. Fix tow-ball (pos. 2) and socket plate (pos. 3) using bolts M12x75mm (pos. 4) from accessories.
- 5. Tighten all bolts according to the torque shown in the table.
- 6. Connect electric wires of 7-poles socket according to the instruction of the car. (Recommend to make at authorized service station)
- 7. Complete paint layer damaged during installation.

| Torque settings for nuts and bolts (8,8): |       |      |        |
|-------------------------------------------|-------|------|--------|
| <b>M 8</b>                                | 25 Nm | M 10 | 55 Nm  |
| M 12                                      | 85 Nm | M 14 | 135 Nm |