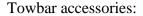

# The instruction of the assembly

- 1. Position the main bar of towbar (pos. 1) to the chassis members and fix it through the original two holes using bolts M10x35mm pos. 6 (Jibs with the nut put through the ellipse holes in the chassis members).
- Position the ball of towbar (pos. 2) with the socket plate (pos. 3) and fix with M12x75mm (pos. 5) screws from the towbar accessories.
- 3. Tighten all nuts and bolts according to the torque shown in the table.
- 4. Connect to the electric wires according to the instructions of the car.
- 5. Complete the paint cover of towbar (during the mounting paint cover could be destroyed).