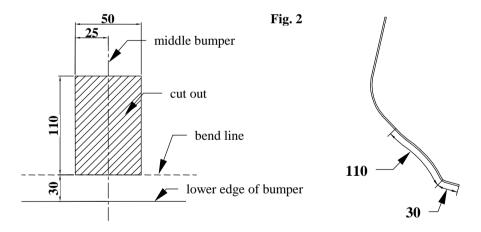

## The instruction of the assembly

- 1. Disassemble bumper with metal reinforcement. Reinforcement will not used any more.
- 2. Inside chassis members slip suitable side brackets (pos. 4 and 5) in this way, so holes of brackets agree with factory prepared holes in chassis members. Fix loosely using bolts M10x40mm (pos. 9) as shown on figure 1.
- 3. Between installed side brackets slip main bar of the towbar (pos. 1) and fix using bolts M10x35mm (pos. 8) as shown on figure 1.
- 4. Reassemble bumper after cut out it's fragment according to figure 2.
- 5. Fix tow-ball (pos. 2) with socket plate (pos. 3) using bolts M12x75mm (pos. 6) and M12x70mm (pos. 7) from accessories.
- 6. Tighten all bolts according to the torque shown in the table.
- 7. Connect electric wires of 7-poles socket according to the instruction of the car. (Recommend to make at authorized service station).
- 8. Complete paint layer damaged during installation.