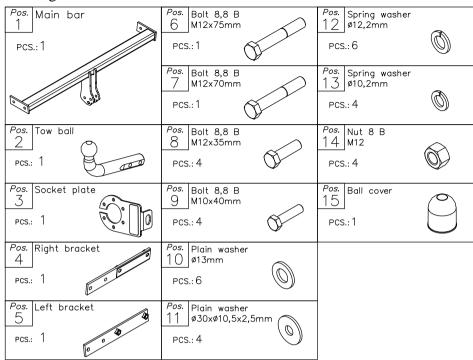

## The instruction of the assembly

- 1. Disassemble bumper with metal reinforcement. Reinforcement will not used any more.
- 2. Inside chassis members slip suitable side brackets (pos. 4 and 5) in this way, so holes of brackets agree with factory prepared holes in chassis members. Fix loosely using bolts M10x40mm (pos. 9) as shown on figure 1.
- 3. Between installed side brackets slip main bar of the towbar (pos. 1) and fix using bolts M10x35mm (pos. 8) as shown on figure 1.
- 4. Reassemble bumper after cut out it's fragment according to figure 2.
- 5. Fix tow-ball (pos. 2) with socket plate (pos. 3) using bolts M12x75mm (pos. 6) and M12x70mm (pos. 7) from accessories.
- 6. Tighten all bolts according to the torque shown in the table.
- 7. Connect electric wires of 7-poles socket according to the instruction of the car. (Recommend to make at authorized service station).
- 8. Complete paint layer damaged during installation.