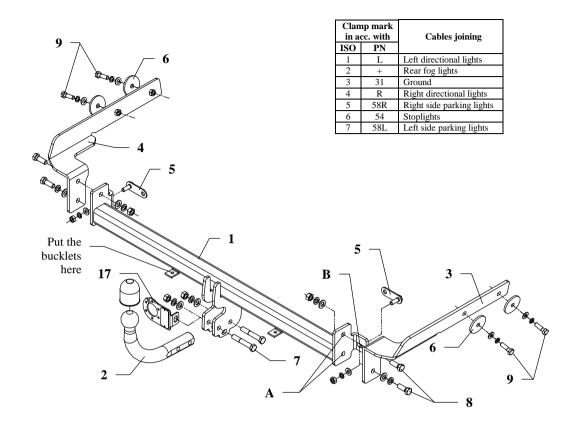

## The instruction of the assembly

- 1. Reassemble the bumper, then take the original filling out the bumper (this part is not used any more).
- 2. Slide the elements (pos. 3 and 4) to the chassis members and fix it loosely through the chassis's original holes, use bolts M10x35mm (pos. 9) and round washers (pos. 6).
- 3. Slide the main bar (pos. 1) between mounted parts (pos. 3 and 4) and fix it through the holes (pos. A) using bolts M12x35mm (pos. 8).
- 4. Position the elements (pos. 5) and fix it through the holes (pos. B).
- 5. Tighten all nuts and bolts according to the torque shown in the table.
- 6. Reassemble the bumper fasten it to the towbar using bucklets from the bumper filling.
- 7. Fix tow-ball (pos. 2) with socket plate (pos. 17) using bolts M12x75mm (pos. 7) from accessories.
- 8. Connect electric wires of 7-poles socket according to the instruction of the car. (Recommend to make at authorized service station).
- 9. Complete paint layer damaged during installation.

#### Towbar accessories:

| 11    | ome: Main bar<br>wontity: 1 | 90s.<br>5           | Name: Handle of the bracket Quantity: 2     | Pos.<br>10<br>Dim. : | Name: Nut 8 B<br>Quantity: 4<br>M12          | <b>©</b> | Pos.<br>15<br>Dim. : | Name: Spring<br>Quantity: 6<br>Ø 10,2 mm | washer |
|-------|-----------------------------|---------------------|---------------------------------------------|----------------------|----------------------------------------------|----------|----------------------|------------------------------------------|--------|
|       |                             | Pos.<br>6<br>Dim. : | Name: Washer Quantity: 4 Ø57xØ12x5          | Pos.<br>11<br>Dim. : | Name: Nut 8 B<br>Quantity: 2<br>M10          | <b>©</b> | Pos.<br>16           | Name: Ball co                            | over   |
|       | ome: Tow ball               | Pos.<br>7<br>Dim. : | Name: Bolt 8,8 B<br>Quantity: 2<br>M12x75mm |                      | Name: Plain wash<br>quantity: 6<br>ø 13 mm   | er       | Pos.<br>17           | Name: Socket<br>Quantity: 1              | plate  |
| 17 1  | ome: Right bracket          | Pos.<br>8<br>Dim. : | Name: Bolt 8,8 B Quantity: 4 M12x35mm       |                      | Name: Plain wash<br>quantity: 6<br>Ø 10,5 mm | er       |                      |                                          |        |
| 1 / 1 | ome: Left bracket           | Pos.<br>9<br>Dim. : | Name: Bolt 8,8 B<br>Quantity: 4<br>M10x35mm | 14                   | Name: Spring was<br>quantity: 6<br>Ø 12,2 mm | her      |                      |                                          |        |