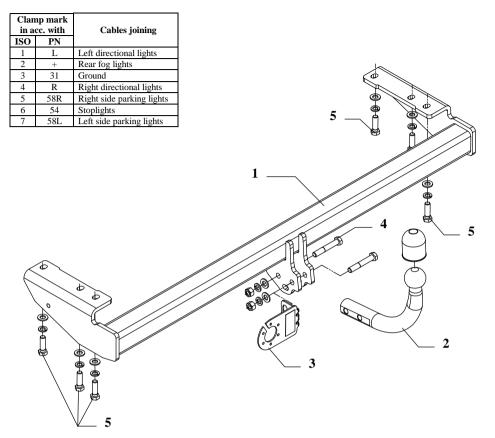

## The instruction of the assembly

- 1. Disassemble the bumper (drill rivets).
- 2. Disassemble muffler handle (twist off two bolts and drill pipe rivets from thermal shield).
- 3. **NOTE!** Muffler handle will be not reinstall. Thermal shield fix by rivet again.
- 4. On the right side disassemble original towing eye (not used any more).
- 5. Put the main bar of the towbar (pos. 1) to chassis members and fix it using bolts M12x40mm (pos. 5) through original holes in members.
- 6. Reassemble the bumper after cut out fragment according to fig. 2.

- Fix tow-ball (pos. 2) and socket plate (pos. 3) by bolts M12x75mm (pos. 4) from accessories.
- 8. Tighten all bolts according to the torque shown in the table.
- 9. Connect electric wires of 7-poles socket according to the instruction of the car. (Recommend to make at authorized service station)
- 10. Complete paint layer damaged during installation.

| Torque settings for nuts and bolts (8,8): |                      |
|-------------------------------------------|----------------------|
| <b>M 8 -</b> 25 Nm                        | <b>M 10 - </b> 55 Nm |
| <b>M 12 -</b> 85 Nm                       | <b>M 14 -</b> 135 Nm |