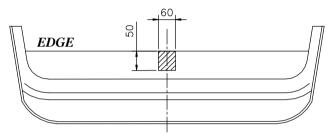

## The instruction of the assembly

- 1. Disassemble the bumper (drill rivets).
- 2. Disassemble muffler handle (twist off two bolts and drill pipe rivets from thermal shield).
- 3. **NOTE!** Muffler handle will be not reinstall. Thermal shield fix by rivet again.
- 4. On the right side disassemble original towing eye (not used any more).
- 5. Put the main bar of the towbar (pos. 1) to chassis members and fix it using bolts M12x40mm (pos. 5) through original holes in members.
- 6. Reassemble the bumper after cut out fragment according to fig. 2.