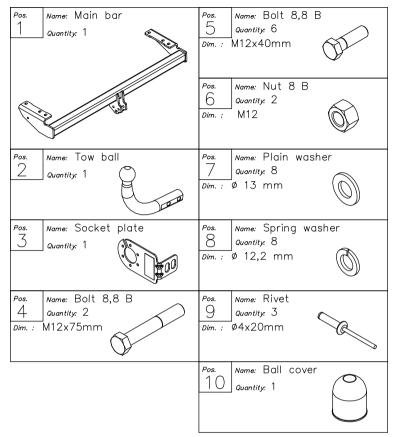

the table.
- 9. Connect electric wires of 7-poles socket according to the instruction of the car. (Recommend to make at authorized service station)
- 10. Complete paint layer damaged during installation.

| Torque settings for nuts and bolts (8,8): |                      |
|-------------------------------------------|----------------------|
| <b>M 8 -</b> 25 Nm                        | <b>M 10 - </b> 55 Nm |
| <b>M 12 -</b> 85 Nm                       | <b>M 14 -</b> 135 Nm |

### NOTE

After install the towbar you should get adequate note in registration book (at authorised service station). The car should be equipped with:

- Indicators
- Tow mirrors

After 1000km check all bolts and nuts. The ball of towbar must be always kept clear and conserve with a grease.

### Towbar accessories:





## PPUH AUTO-HAK S.J.

Produkcja Haków Holowniczych Henryk & Zbigniew Nejman 76-200 SŁUPSK ul. Słoneczna 16K tel/fax (059) 8-414-414; 8-414-413 e-mail: <u>office@autohak.com.pl</u> www. autohak.com.pl

# Towing hitch (without electrical set)

Class: A50-X Cat. no. L16 Designed for: Manufacturer: VOLVO Model: V70 Type: ESTATE produced since 03.2000

Technical data: D-value: 10,3 kN maximum trailer weight: 2000 kg maximum vertical cup load: 75 kg

## Approval number acc. to regulations EKG/ONZ 55.01: E20 55R-01 0985

#### Foreword

This towbar is designed according to rules of safety traffic regulations. The towing hitch is a safety component and can be install only by qualified personnel. Any alteration or conversion of the towing hitch is prohibited and would lead to cancellation of de