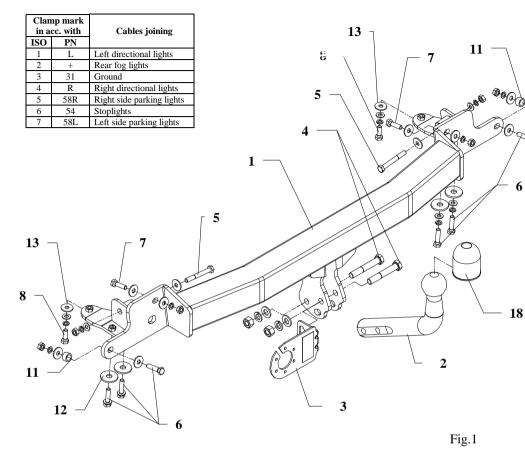

# **Fitting instructions**

- 1. Disassemble a bumper and next take out his reinforcement. In place for reinforcement will be mounted our towbar.
- 2. Disassemble rear mufler and his fastener.
- 3. Remove towing eye not used any more.
- 4. Slip main bar of towbar (pos. 1) to rear chassis members and screw using bolts, nuts and sleeves as shown in the figure 1.
- 5. Assemble fastener and muffler.
- 6. Assemble bumper after cut his fragment in his lower part.
- 7. Tighten all bolts according to the torque shown in the table.
- 8. Screw tow-ball (pos. 2) and socket plate (pos. 3) using bolts M12x75mm (pos. 4) from accessories.
- 9. Connect electric wires of 7-poles socket according to the instruction of the car. (Recommend to make at authorized service station)
- 10. Complete the paint coating damaged during installation.

## Towbar accessories:

| Pos.<br>1           | Nome: Main bar<br>Quantity: 1               | Pos.<br>6<br>Dim. :  | Name: Bolt 8,8 B<br><i>Quantity:</i> 6<br>M8x35mm | Ø  | Pos.<br>12<br>Dim. :  | Nome: Washer<br>Quantity: 4<br>Ø35xØ12x3mm                       | 0                                                                                                                                                                                                                                                                                                                                                                                                                                                                                                                                                                                                                                                                                                                                                                                                                                                                                                                                                                                                                                                                                                                                                                                                                                                                                                                                                                                                                                                                                                                                                                                                                                                                                                                                                                                                                                                                                                                                                                                                                                                                                                                              |
|---------------------|---------------------------------------------|----------------------|---------------------------------------------------|----|-----------------------|------------------------------------------------------------------|--------------------------------------------------------------------------------------------------------------------------------------------------------------------------------------------------------------------------------------------------------------------------------------------------------------------------------------------------------------------------------------------------------------------------------------------------------------------------------------------------------------------------------------------------------------------------------------------------------------------------------------------------------------------------------------------------------------------------------------------------------------------------------------------------------------------------------------------------------------------------------------------------------------------------------------------------------------------------------------------------------------------------------------------------------------------------------------------------------------------------------------------------------------------------------------------------------------------------------------------------------------------------------------------------------------------------------------------------------------------------------------------------------------------------------------------------------------------------------------------------------------------------------------------------------------------------------------------------------------------------------------------------------------------------------------------------------------------------------------------------------------------------------------------------------------------------------------------------------------------------------------------------------------------------------------------------------------------------------------------------------------------------------------------------------------------------------------------------------------------------------|
| -                   |                                             | Pos.<br>7<br>Dim. :  | Name: Bolt 8,8 B<br>Quantity: 2<br>M8x30mm        | Ø  | Pos.<br>13<br>Dim. :  | <sub>Name:</sub> Washer<br><sub>Quantity:</sub> 12<br>Ø24xØ9x2mm | O                                                                                                                                                                                                                                                                                                                                                                                                                                                                                                                                                                                                                                                                                                                                                                                                                                                                                                                                                                                                                                                                                                                                                                                                                                                                                                                                                                                                                                                                                                                                                                                                                                                                                                                                                                                                                                                                                                                                                                                                                                                                                                                              |
| Pos.<br>2           | Name: Tow ball<br>Quantity: 1               | Pos.<br>8<br>Dim. :  | Name: Bolt 8,8 B<br>Quantity: 2<br>M8x25mm        | Ø  | Pos.<br>14<br>Dim. :  | Name: Plain washe<br>Quantity: 2<br>Ø13mm                        | r<br>O                                                                                                                                                                                                                                                                                                                                                                                                                                                                                                                                                                                                                                                                                                                                                                                                                                                                                                                                                                                                                                                                                                                                                                                                                                                                                                                                                                                                                                                                                                                                                                                                                                                                                                                                                                                                                                                                                                                                                                                                                                                                                                                         |
| Pos.<br>Z           | Name: Socket plate                          | Pos.<br>9<br>Dim. :  | Name: Nut 8 B<br>Quantity: 2<br>M12               | Ø. | Pos.<br>15<br>Dim. :  | Name: Plain washe<br>Quantity: 8<br>Ø8,5mm                       | r<br>Ø                                                                                                                                                                                                                                                                                                                                                                                                                                                                                                                                                                                                                                                                                                                                                                                                                                                                                                                                                                                                                                                                                                                                                                                                                                                                                                                                                                                                                                                                                                                                                                                                                                                                                                                                                                                                                                                                                                                                                                                                                                                                                                                         |
| Pos.<br>4<br>Dim. : | Name: Bolt 8,8 B<br>Quantity: 2<br>M12x75mm | Pos.<br>10<br>Dim. : | Name: Nut 8 B<br>Quantity: 6<br>M8                | Ô. | Pos.<br>16<br>Dim. :  | Name: Spring wash<br>Quantity: 2<br>Ø12,2                        | of the second se |
| Pos.<br>5<br>Dim. : | Name: Bolt 8,8 B<br>Quantity: 2<br>M8x65mm  | Pos.<br>11<br>Dim. : | Name: Sleeve<br>Quantity: 2<br>Ø17,2x2,35 L=10    |    | Pos.<br>17<br>Dim. :  | Name: Spring wash<br>auantity: 12<br>Ø8,2mm                      | Ö                                                                                                                                                                                                                                                                                                                                                                                                                                                                                                                                                                                                                                                                                                                                                                                                                                                                                                                                                                                                                                                                                                                                                                                                                                                                                                                                                                                                                                                                                                                                                                                                                                                                                                                                                                                                                                                                                                                                                                                                                                                                                                                              |
|                     |                                             |                      |                                                   |    | <sup>Pos.</sup><br>18 | Name: Ball cover<br>Quantity: 1                                  |                                                                                                                                                                                                                                                                                                                                                                                                                                                                                                                                                                                                                                                                                                                                                                                                                                                                                                                                                                                                                                                                                                                                                                                                                                                                                                                                                                                                                                                                                                                                                                                                                                                                                                                                                                                                                                                                                                                                                                                                                                                                                                                                |